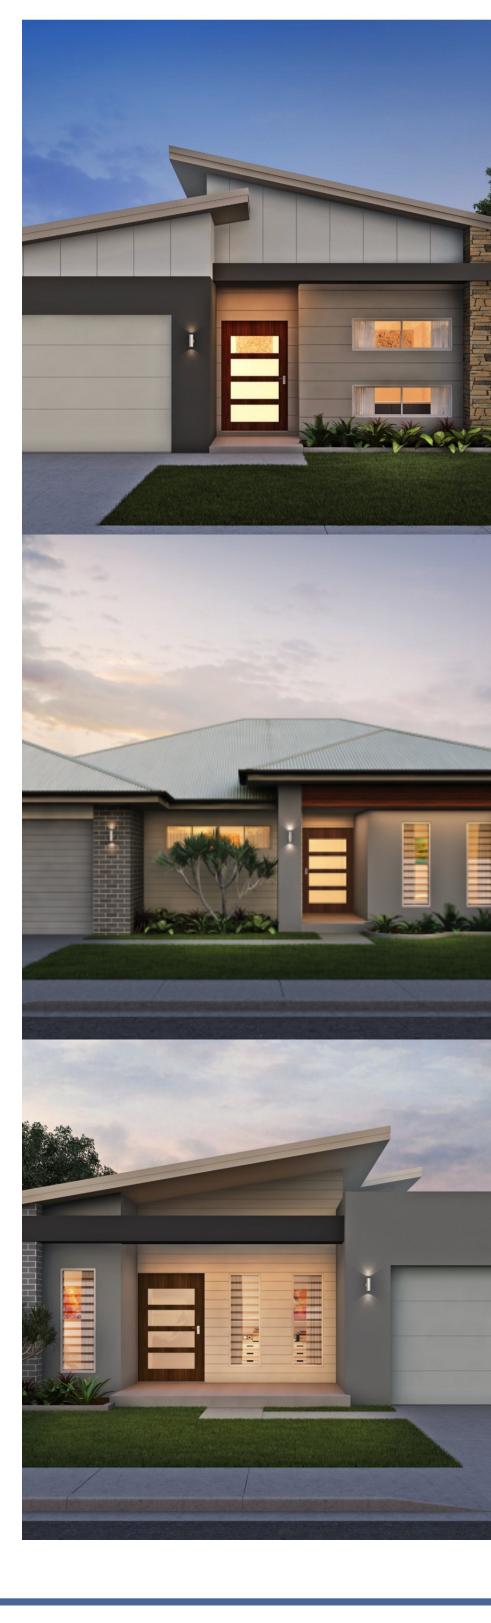

## Deluxe Upgrade Options

- Ceiling heights 2.55m or 2.7m throughout
- Hume Savoy 1200 range entrance door
- Upgrade to exposed aggregate concrete
- Square set cornice in the entry, kitchen, lounge and dining
- Upgrade to your choice of tiled flooring
- Increase tiling allowance in bathrooms and include shower niches
- Include 2 pendants above kitchen island bench
- Westinghouse 900mm electric or gas oven, cooktop and rangehood
- Add feature woodgrain to cupboards in kitchen
- 20mm or 40mm stone bench tops in kitchen and bathrooms, option to include stone waterfall feature
- Make your ideal selection in plumbing fixtures with flexible choices
- Vanity mirrors frameless
- Bathrooms to have floor to ceiling tiles
- Change to built in cupboards with adjustable whiteboard shelves
- Upgrade bedroom robe sliders to mirror
- Upgrade to premium brick ranges
- Upgrade the facade with feature face brick, cladding and render to exterior walls
- Upgrade to Le Reve Panel track and roller blinds
- Include extra turf & feature garden to the front of home